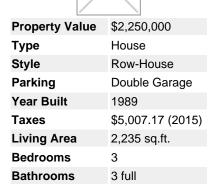

## Description

Welcome to the Sahalee - quite possibly the most sought-after development in Caulfeild, known for its unforgettable ocean views, easy-care living and a welcoming community.

This 2,235 square f00t home is in original, but excellent condition, having been meticulously maintained by the original owner. The home is an inside, south-side unit located on a quiet cul-de-sac just a short walk to the various amenities at Caulfeild Village.

Truly amazing south-westerly views are seen from nearly every principal room, while the private patio is the perfect place to enjoy the spectacular sunsets. Offering 3 bedrooms and 3 bathrooms, this home is ideally suited to downsizers, small families or those looking for a renovation project with tremendous upside.