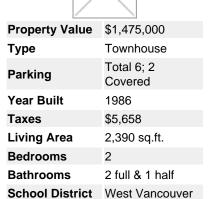

Franco Diligenti
Phone: 604-842-2668
Mobile: 604-842-2668

Fax:

Email: franco@francodiligenti.com
Office: 604-926-6718

West Vancouver 1575 Marine Dr. West Vancouver, BC

V7V 1H9

## 5293 Aspen Crescent, Sahalee, West Vancouver, BC, V7W 2Z6, Canada

MLS®# V988706

Image not found or type unknown





## Description

Another unique & rare opportunity in the sought after community of "Sahalee"! Even more unique in the fact that this 2 bedroom/den 3 bathroom home sits on the largest lot in the area at almost 20,000 sq ft. The approx 1/2 acre outlook is extremely private & affords you a world class panorama with views of Bowen Island, Georgia Strait & beyond.

A level entry leads you into an open living/dining room and from there to an integrated patio & balcony area that will see you enjoy the most fabulous evening sunsets. The upper floor features a large Master Bedroom with Ensuite, 2nd bedroom, bathroom & laundry. All showings by appointment only.