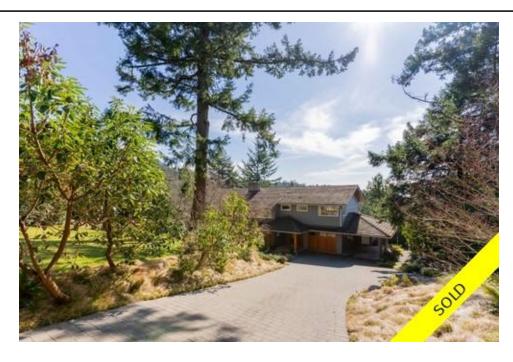

## 6226 Summit Avenue, West Vancouver, BC, V7W 1Y2, Canada

## Description

Amazing west coast estate home in the Heart of Gleneagles! This 2 storey mid-century build has been comprehensively updated and features 4 bedrooms up with Foyer & Den down with a large integrated "Great" room doubling as Living & Dining area, rounded out by a fully updated gourmet kitchen.

The beautiful design of this home boasts southern ocean views from every room with the bedrooms showcasing the spectacular vista. The view side balcony is breathtaking and rounds out this 1/2 acre offering in style. The gardens & outdoor space frame everything magical in this must-see residence.