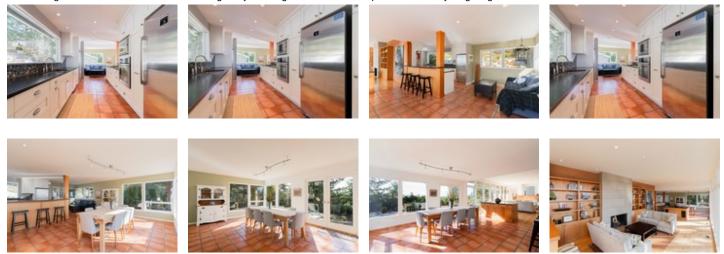

## Description

Amazing west coast estate home in the Heart of Gleneagles! This 2 storey mid-century build has been comprehensively updated and features 4 bedrooms up with Foyer & Den down with a large integrated "Great" room doubling as Living & Dining area, rounded out by a fully updated gourmet kitchen.

The beautiful design of this home boasts southern ocean views from every room with the bedrooms showcasing the spectacular vista. The view side balcony is breathtaking and rounds out this 1/2 acre offering in style. The gardens & outdoor space frame everything magical in this must-see residence.