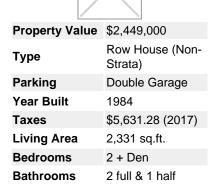

## 5252 Timberfeild Lane, Sahalee, West Vancouver, BC, V7W 2Z5, Canada

MLS®# R2215072

mage not found or type unknown

Description

## CLICK HERE FOR MY CURRENT LISTING FOR 5252 TIMBERFEILD LANE.

This sensational Sahalee offering is one of the original six units and is available for the first time ever! This unit features a 2/3 bedroom/den layout with 3 bathrooms in the traditional split entry plan that has become the hallmark of the subdivision's style and aesthetic. The fully renovated kitchen enjoys the perfect exterior outlook and private outdoor patio that will capture all the amazing sunsets. The view of Howe Sound and Bowen Island is stunning and enjoyed from almost every room in the beautifully maintained home where pride of ownership is easy to recognize. Fully outfitted with the highest quality stair lift system, those with mobility issues need not worry as movement and access is made easy!