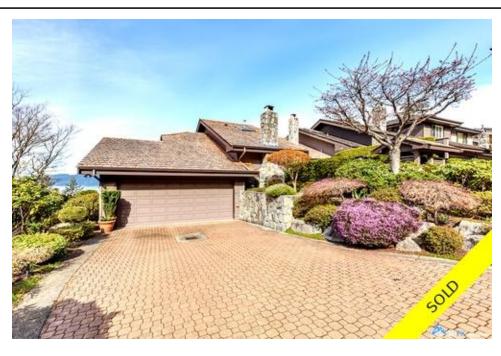

## 5341 Aspen Drive, Sahalee, West Vancouver, BC, V7W 3C8, Canada

MLS®# R2156530

| \$2,999,000                |
|----------------------------|
| Row House (Non-<br>Strata) |
| End Unit; Split<br>Entry   |
| Crawl                      |
| Total 6; 2 Covered         |
| 1988                       |
| \$5431.54 (2016)           |
| 2,525 sq.ft.               |
| 6,528 sq.ft.               |
| 2                          |
| 2 full & 1 half            |
|                            |

## Description

If you have been waiting for the best Sahalee has to offer, well then wait no longer!! This unit sits on the finest lot in the sub-division and offers a panoramic outlook unlike any other. From the street you will notice a full length driveway leading you to a 2 car attached garage that is totally level through the main floor and out to the view side patio.

The stone work and cladding is totally unique to the property and nicely frames the courtyard & gardens on entry. The home features a split entry with den, living and dining on main, a large master and second bedroom upstairs both ensuited with large walk in closets and incredible western views of Vancouver Island, ocean, and beyond!