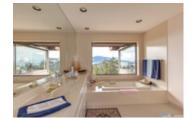

The stone work and cladding is totally unique to the property and nicely frames the courtyard & gardens on entry. The home features a split entry with den, living and dining on main, a large master and second bedroom upstairs both ensuited with large walk in closets and incredible western views of Vancouver Island, ocean, and beyond!