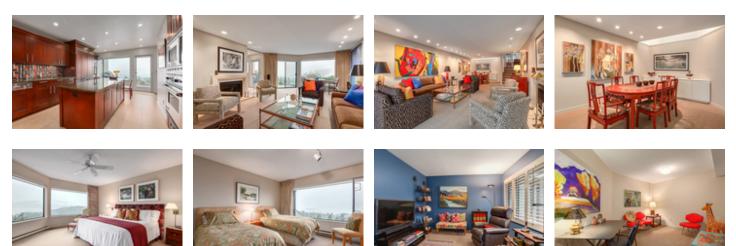

## Description

Another home that exemplifies the very best of "Sahalee". With a prime Southwest outlook this home boasts one of the largest panoramic views in the area. the 2 bedroom/den, 3 bathroom layout features fully renovated kitchen & bathrooms w.in floor heating, 2 FP's, custom millwork, polished granite counter tops & commercial grade Viking SS appliances. The quality & pride of ownership will not go unnoticed. This plan also provides a large Media/Rec room down with a very generous crawl space. Lovely in every way, it will not last.