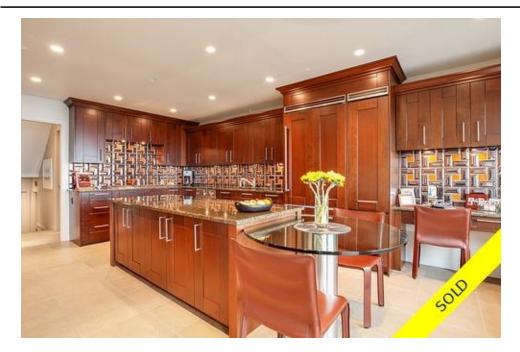

## Description

Another home that exemplifies the very best of "Sahalee". With a prime Southwest outlook this home boasts one of the largest panoramic views in the area. the 2 bedroom/den, 3 bathroom layout features fully renovated kitchen & bathrooms w.in floor heating, 2 FP's, custom millwork, polished granite counter tops & commercial grade Viking SS appliances. The quality & pride of ownership will not go unnoticed. This plan also provides a large Media/Rec room down with a very generous crawl space. Lovely in every way, it will not last.