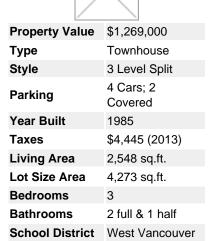

Franco Diligenti
Phone: 604-842-2668
Mobile: 604-842-2668

Fax:

Email: fra

l: franco@francodiligenti.com

Office: 604-926-6718

West Vancouver 1575 Marine Dr. West Vancouver, BC

V7V 1H9

## 5280 Aspen Crescent, Sahalee, West Vancouver, BC, V7W 2Z6, Canada

MLS®# V1081410

Image not found or type unknown





## Description

Another "Sahalee" residence that will remind any Buyer of why Upper Caulfield is simply amazing! Only a couple of minutes from the services & amenities of Caulfield Village, this home has all the unique qualities that have made this sub-division one of the most desirable places to live in West Vancouver.

It features over 2,500 square feet of 3 bedroom/den, 3 bathroom living with amazing ocean views from your Kitchen, Living Room, Master Bedroom & front deck all overlooking Howe Sound, Bowen Island & Georgia Strait. This is a wonderful opportunity & one that will not last.