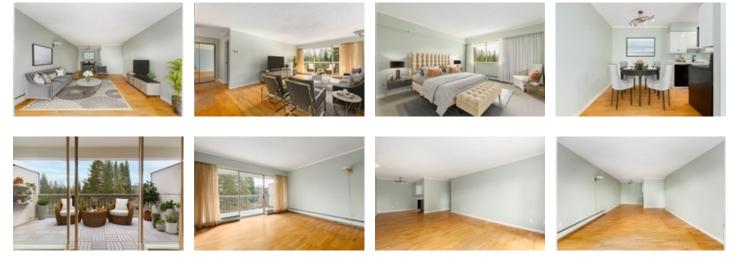

## Description

PENTHOUSE level South facing unit in The Villa building @ Spuraway Gardens! This lovely home has been partly updated and is in perfect condition with fully remodeled kitchen & laminate hardwood floors.

The balcony boasts 112 sq ft of beautiful outdoor space over looking the large 8 acre property below. Transit shuttle comes directly to the complex and provides transport to shopping, library & rec centre. A must see offering in one of WEST VANS best low rise CONCRETE buildings.