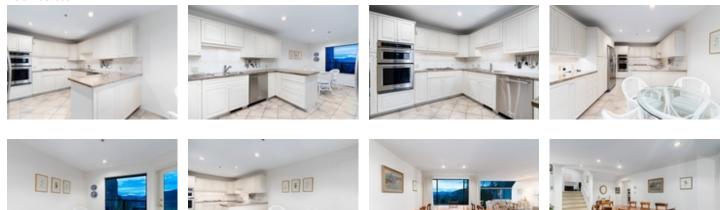

## Description

This home is available for the first time in 26 years and provides the most private setting in all of "Sahalee". It features a split foyer layout with den, powder room & very rare office + bedroom on entry which leads you to the kitchen, living and dining rooms downstairs and a 2 bedroom, 2 bathroom layout upstairs. The front entry courtyard is beautiful and is a pefect contrast to the incredible views of backside patio and outdoor space. The perfect lock and go home is futher enhanced by the amazing proximity to all the services & shopping of Caulfeild Village. One of only 3 units with this floorplan it is a must see!