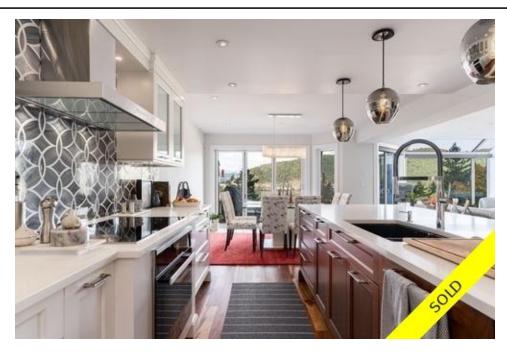

## Description

Quality & impeccable Style are the hallmarks of this Amazing home in Sahalee! Fully renovated in 2017 this 2 storey unit offers something unlike anything else in the area. On entry the walnut hardwood floors, skylights & custom finishing make clear you have entered something unique. Upstairs features 2 perfectly appointed bdrms w 9 ft ceilings both looking to the world class view of Howe Sound & South Coast Mtns. The entry foyer will lead you down a floating staircase into the exquisite main floor that boasts some of the smartest and most tatsteful open concept design anywhere. Miele appliances, Goblet pendant lights, eclipse sliding doors, automatic blinds & brand new outdoor space showcase the "Laurel Canyon California" feel of this master class in interior design.