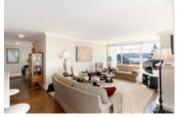

## Description

The perfect central Ambleside location with beautiful water views and gorgeous evening sunsets...welcome to the Westerlies! This unit was fully renovated in 2016 and the quality of craftsmanship is second to none. The open concept soft contemporary styling is lovely and features: solid maple cabinets with granite countertops, a glass backsplash with complimenting glass bead grout, under cabinet lighting, crown and baseboard mouldings, gorgeous wide plank flooring with a custom electric fireplace, Italian porcelain tiles, Kohler fixtures, brushed nickel hardware on solid wood doors. With shopping & seawall just minutes from your front door this is a must see offering.