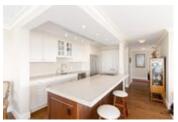

## Description

The perfect central Ambleside location with beautiful water views and gorgeous evening sunsets...welcome to the Westerlies! This unit was fully renovated in 2016 and the quality of craftsmanship is second to none. The open concept soft contemporary styling is lovely and features: solid maple cabinets with granite countertops, a glass backsplash with complimenting glass bead grout, under cabinet lighting, crown and baseboard mouldings, gorgeous wide plank flooring with a custom electric fireplace, Italian porcelain tiles, Kohler fixtures, brushed nickel hardware on solid wood doors. With shopping & seawall just minutes from your front door this is a must see offering.