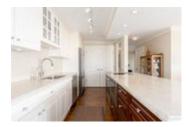

## Description

The perfect central Ambleside location with beautiful water views and gorgeous evening sunsets...welcome to the Westerlies! This unit was fully renovated in 2016 and the quality of craftsmanship is second to none. The open concept soft contemporary styling is lovely and features: solid maple cabinets with granite countertops, a glass backsplash with complimenting glass bead grout, under cabinet lighting, crown and baseboard mouldings, gorgeous wide plank flooring with a custom electric fireplace, Italian porcelain tiles, Kohler fixtures, brushed nickel hardware on solid wood doors. With shopping & seawall just minutes from your front door this is a must see offering.