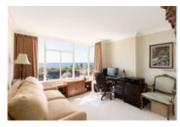

## Description

The perfect central Ambleside location with beautiful water views and gorgeous evening sunsets...welcome to the Westerlies! This unit was fully renovated in 2016 and the quality of craftsmanship is second to none. The open concept soft contemporary styling is lovely and features: solid maple cabinets with granite countertops, a glass backsplash with complimenting glass bead grout, under cabinet lighting, crown and baseboard mouldings, gorgeous wide plank flooring with a custom electric fireplace, Italian porcelain tiles, Kohler fixtures, brushed nickel hardware on solid wood doors. With shopping & seawall just minutes from your front door this is a must see offering.