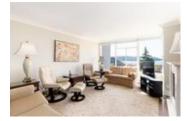

## Description

The perfect central Ambleside location with beautiful water views and gorgeous evening sunsets...welcome to the Westerlies! This unit was fully renovated in 2016 and the quality of craftsmanship is second to none. The open concept soft contemporary styling is lovely and features: solid maple cabinets with granite countertops, a glass backsplash with complimenting glass bead grout, under cabinet lighting, crown and baseboard mouldings, gorgeous wide plank flooring with a custom electric fireplace, Italian porcelain tiles, Kohler fixtures, brushed nickel hardware on solid wood doors. With shopping & seawall just minutes from your front door this is a must see offering.