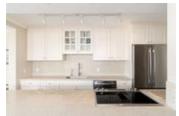

## Description

The perfect central Ambleside location with beautiful water views and gorgeous evening sunsets...welcome to the Westerlies! This unit was fully renovated in 2016 and the quality of craftsmanship is second to none. The open concept soft contemporary styling is lovely and features: solid maple cabinets with granite countertops, a glass backsplash with complimenting glass bead grout, under cabinet lighting, crown and baseboard mouldings, gorgeous wide plank flooring with a custom electric fireplace, Italian porcelain tiles, Kohler fixtures, brushed nickel hardware on solid wood doors. With shopping & seawall just minutes from your front door this is a must see offering.