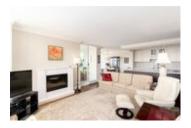

## Description

The perfect central Ambleside location with beautiful water views and gorgeous evening sunsets...welcome to the Westerlies! This unit was fully renovated in 2016 and the quality of craftsmanship is second to none. The open concept soft contemporary styling is lovely and features: solid maple cabinets with granite countertops, a glass backsplash with complimenting glass bead grout, under cabinet lighting, crown and baseboard mouldings, gorgeous wide plank flooring with a custom electric fireplace, Italian porcelain tiles, Kohler fixtures, brushed nickel hardware on solid wood doors. With shopping & seawall just minutes from your front door this is a must see offering.