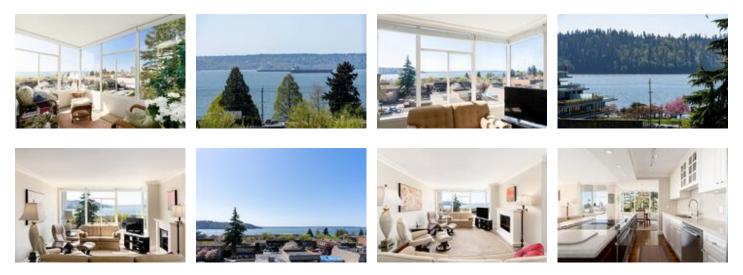

## Description

The perfect central Ambleside location with beautiful water views and gorgeous evening sunsets...welcome to the Westerlies! This unit was fully renovated in 2016 and the quality of craftsmanship is second to none. The open concept soft contemporary styling is lovely and features: solid maple cabinets with granite countertops, a glass backsplash with complimenting glass bead grout, under cabinet lighting, crown and baseboard mouldings, gorgeous wide plank flooring with a custom electric fireplace, Italian porcelain tiles, Kohler fixtures, brushed nickel hardware on solid wood doors. With shopping & seawall just minutes from your front door this is a must see offering.