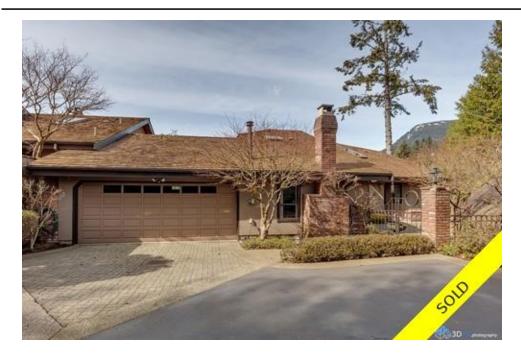

## 5260 Timberfeild Lane, West Vancouver, BC, V7W 2Z5, Canada

MLS®# R2159209

Image not found or type unknown

## Description

Another unique and special property in Sahalee! This unit is atop Timberfeild Lane and is one of the original six units built in the subdivision. Available for the first time, this lovely 3 bedroom/den, 3 bathroom offering has all the trademarks of the "split entry" plan that we have all come to know so well. The 12,954 sq ft lot is one of the largest in the area and affords you a large outdoor patio space that wraps around the entire main floor and integrates nicely with your front entry courtyard. Storage and attached 2 car garage complete this exceptional opportunity.